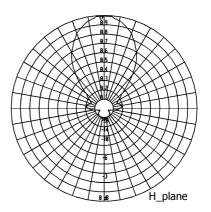

## **RADIATION PATTERN**

## BAN083FX

Eight Elements Yagi Antenna

360÷470 MHz

| Туре                            | BAN083CFX                   | BAN083BFX                 | BAN083AFX |
|---------------------------------|-----------------------------|---------------------------|-----------|
| Frequency [MHz]                 | 360÷400                     | 400÷435                   | 435÷470   |
| Impedance                       | 50 Ω                        |                           |           |
| V.S.W.R.                        | ≤ 1.4                       |                           |           |
| Gain                            | 10 dBi                      |                           |           |
| HPBW                            |                             |                           |           |
| E-plane                         | ± 24°                       |                           |           |
| H-plane                         | ± 30°                       |                           |           |
| Polarization                    | Horizontal or Vertical      |                           |           |
| Input connector                 | N female miter elbow        |                           |           |
| option 1                        | 7/8" EIA flange miter elbow |                           |           |
| option 2                        | 7/16 miter elbow            |                           |           |
| Max power                       | 300 W                       |                           |           |
| Survival wind velocity          | 180 km/h                    |                           |           |
| Wind load at 160 km/h           |                             |                           |           |
| Frontal [N]                     | 59                          | 54                        | 50        |
| Lateral [N]                     | 160                         | 150                       | 140       |
| Dimensions [cm]                 | 106x46x6                    | 99x42x6                   | 93x39x6   |
| Packing type<br>dimensions [cm] | 110x50x7                    | cardboard box<br>100x45x7 | 100x45x7  |
| Net weight [kg]                 | 3.6                         | 3.3                       | 3         |
| Gross weight [kg]               | 5                           | 4.8                       | 4.5       |