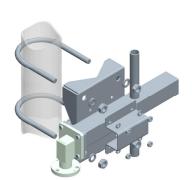

## **MOUNTING SYSTEM**

The antenna is supplied with pipe mount for both horizontal and vertical polarization.

Standard option for pole:  $\emptyset$  60÷114 mm