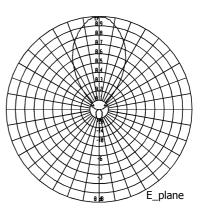

## **RADIATION PATTERN**

## BAN083FX

Eight Elements Yagi Antenna

360÷470 MHz

| Туре                            | BAN083CFX                   | BAN083BFX                 | BAN083AFX |
|---------------------------------|-----------------------------|---------------------------|-----------|
| Frequency [MHz]                 | 360÷400                     | 400÷435                   | 435÷470   |
| Impedance                       | 50 Ω                        |                           |           |
| V.S.W.R.                        | ≤ 1.4                       |                           |           |
| Gain                            | 10 dBi                      |                           |           |
| HPBW                            |                             |                           |           |
| E-plane                         | ± 24°                       |                           |           |
| H-plane                         | ± 30°                       |                           |           |
| Polarization                    | Horizontal or Vertical      |                           |           |
| Input connector                 | N female miter elbow        |                           |           |
| option 1                        | 7/8" EIA flange miter elbow |                           |           |
| option 2                        | 7/16 miter elbow            |                           |           |
| Max power                       | 300 W                       |                           |           |
| Survival wind velocity          | 180 km/h                    |                           |           |
| Wind load at 160 km/h           |                             |                           |           |
| Frontal [N]                     | 59                          | 54                        | 50        |
| Lateral [N]                     | 160                         | 150                       | 140       |
| Dimensions [cm]                 | 106x46x6                    | 99x42x6                   | 93x39x6   |
| Packing type<br>dimensions [cm] | 110x50x7                    | cardboard box<br>100x45x7 | 100x45x7  |
| Net weight [kg]                 | 3.6                         | 3.3                       | 3         |
| Gross weight [kg]               | 5                           | 4.8                       | 4.5       |