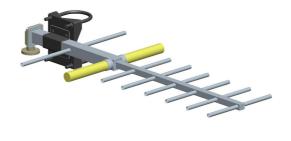

## BAN083FX

Eight Elements Yagi Antenna

360÷470 MHz

| Туре                            | BAN083CFX                   | BAN083BFX                 | BAN083AFX |
|---------------------------------|-----------------------------|---------------------------|-----------|
| Frequency [MHz]                 | 360÷400                     | 400÷435                   | 435÷470   |
| Impedance                       | 50 Ω                        |                           |           |
| V.S.W.R.                        | ≤ 1.4                       |                           |           |
| Gain                            | 10 dBi                      |                           |           |
| HPBW                            |                             |                           |           |
| E-plane                         | ± 24°                       |                           |           |
| H-plane                         | ± 30°                       |                           |           |
| Polarization                    | Horizontal or Vertical      |                           |           |
| Input connector                 | N female miter elbow        |                           |           |
| option 1                        | 7/8" EIA flange miter elbow |                           |           |
| option 2                        | 7/16 miter elbow            |                           |           |
| Max power                       | 300 W                       |                           |           |
| Survival wind velocity          | 180 km/h                    |                           |           |
| Wind load at 160 km/h           |                             |                           |           |
| Frontal [N]                     | 59                          | 54                        | 50        |
| Lateral [N]                     | 160                         | 150                       | 140       |
| Dimensions [cm]                 | 106x46x6                    | 99x42x6                   | 93x39x6   |
| Packing type<br>dimensions [cm] | 110x50x7                    | cardboard box<br>100x45x7 | 100x45x7  |
| Net weight [kg]                 | 3.6                         | 3.3                       | 3         |
| Gross weight [kg]               | 5                           | 4.8                       | 4.5       |

Input connector is nickel plated while internal lines are made of silver plated brass. The revolving miter elbow can be oriented to make the feeder connection easier